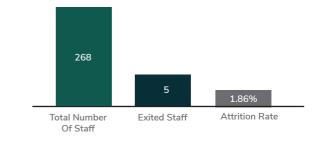

applicable laws and guidelines.

#### 2.7. Aradel Human Resources Indices

Total staff strength at the end of December 2024 was 268, compared to 241 as of December 2023, an increase of 11.0% to address critical resourcing gaps.

Figure 7: Staff Strength as at 31 December 2024



The age distribution is as follows:

Figure 8: Workforce Age Distribution



In the year under review, we achieved a 100% retention rate for our graduate trainees, with all 25 of them completing the graduate programme, confirmed and assigned to their respective departments.

Figure 16: Gender Split of Graduate Trainees as of 31 December 2024



Experienced personnel to handle critical roles were also recruited as shown below:

Figure 9: Experienced Hires in 2024



Figure 10: Attrition Rate as at 31 December 2024



The attrition rate significantly reduced from 7.4% in 2023 to 1.9% in 2024. This demonstrates positive progress in our employee value proposition and reflects our steadfast resolve to ensure Aradel remains an exceptional workplace where every team member feels deeply valued, engaged, and motivated to thrive. Our success in retaining talent highlights the strength of our culture and our relentless efforts to create an environment that inspires loyalty and growth.

#### 3. Corporate Social Responsibility

#### 3.1. Our Host Communities

- Aradel Holdings continued to deepen its sterling relationship with its host communities in the year under review. The foresight of Aradel's founding fathers in the creation of a Trust for the development of its host communities has been given credence by