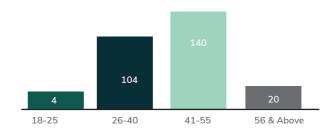

jectively, hence, our clear code of conduct and our whistle blowing policy. We foster an environment of open communication, ensuring that employees are heard, supported and clear process to address any breaches to the code of conduct.

#### 2.6. Compliance and Regulatory Affairs

At Aradel, we diligently track updates in employment laws, sector-specific rules, and corporate governance standards to guarantee the Company's compliance with all applicable laws and guidelines.

#### 2.7. Aradel Human Resources Indices

Total staff strength at the end of December 2024 was 268, compared to 241 as of December 2023, an increase of 11.0% to address critical resourcing gaps.

Figure 7: Staff Strength as at 31 December 2024



The age distribution is as follows:

Figure 8: Workforce Age Distribution



In the year under review, we achieved a 100% retention rate for our graduate trainees, with all 25 of them completing the graduate programme, confirmed and assigned to their respective departments.

Figure 16: Gender Split of Graduate Trainees as of 31 December 2024



Experienced personnel to handle critical roles were also recruited as shown below:

Figure 9: Experienced Hires in 2024



Figure 10: Attrition Rate as at 31 December 2024



The attrition rate significantly reduced from 7.4% in 2023 to 1.9% in 2024. This demonstrates positive progress in our employee value proposition and reflects our steadfast resolve to ensure Aradel remains an exceptional workplace where every team member feels deeply valued, engaged, and motivated to thrive. Our success in retaining talent highlights