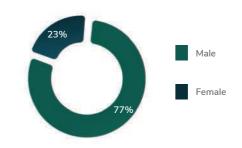

ards to guarantee the Company's compliance with all applicable laws and guidelines.

#### 2.7. Aradel Human Resources Indices

Total staff strength at the end of December 2024 was 268, compared to 241 as of December 2023, an increase of 11.0% to address critical resourcing gaps.

Figure 7: Staff Strength as at 31 December 2024



The age distribution is as follows:

Figure 8: Workforce Age Distribution



In the year under review, we achieved a 100% retention rate for our graduate trainees, with all 25 of them completing the graduate programme, confirmed and assigned to their respective departments.

Figure 16: Gender Split of Graduate Trainees as of 31 December 2024



Experienced personnel to handle critical roles were also recruited as shown below:

Figure 9: Experienced Hires in 2024



Figure 10: Attrition Rate as at 31 December 2024



The attrition rate significantly reduced from 7.4% in 2023 to 1.9% in 2024. This demonstrates positive progress in our employee value proposition and reflects our steadfast resolve to ensure Aradel remains an exceptional workplace where every team member feels deeply valued, engaged, and motivated to thrive. Our success in retaining talent highlights the strength of our culture and our relentless efforts to create an environment that inspires loyalty and growth.

#### 3. Corporate Social Responsibility

#### 3.1. Our Host Communities

- Aradel Holdings continued to deepen its sterling relationship with its host communities in the year under review. The foresight of Aradel's founding fathers in the creation of a Trust for the development