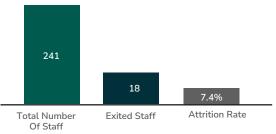

#### How we are Responding to the Changing Risk Environment

Despite the challenging macro-economic environment witnessed in 2023, Aradel continued to experience significant progress and growth due to its focused effort on risk prioritisation across all strata of the business. The year under review witnessed significant curtailment of crude oil losses due to the Alternative Crude Evacuation (ACE) system, more stable refinery operations, and increased government surveillance and monitoring of the Trans Niger Pipeline. However, the business environment experienced significantly heightened regulatory requirements and engagement, increasing staff attrition primarily due to global mobility, erratic foreign exchange fluctuation, sharp rise in the inflation rate, and more funding restrictions, amongst others. Despite all the restraining factors, Aradel continued to manage its operations sustainably, upholding all commitments to stakeholders with utmost importance.