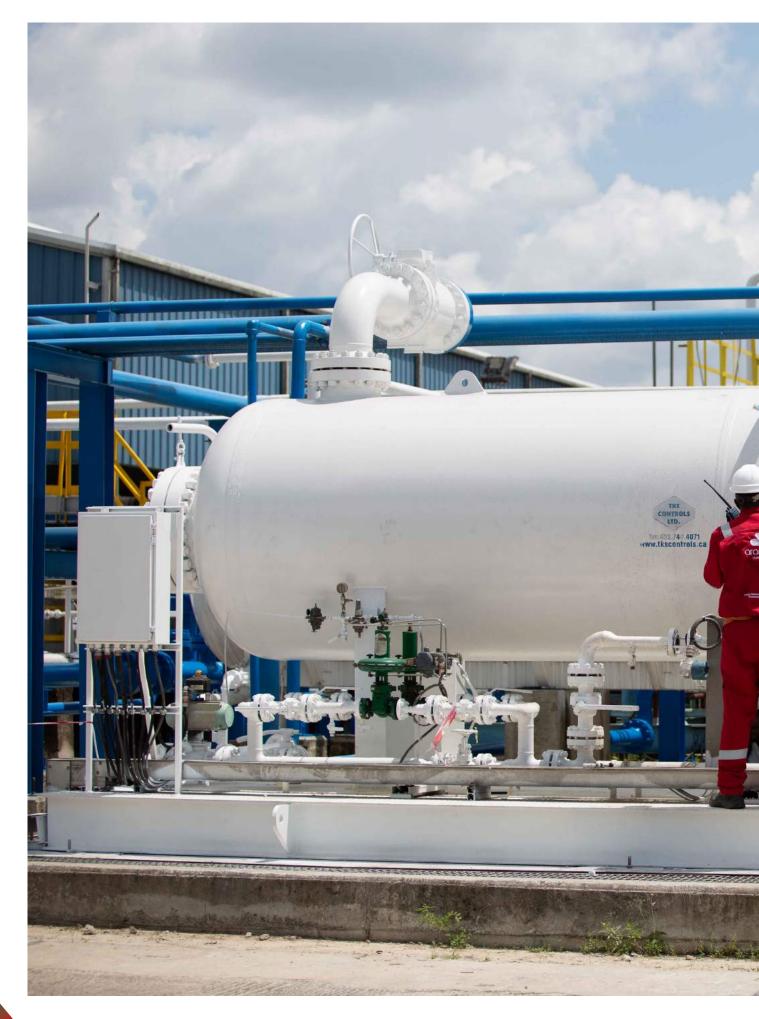

Aradel Holdings Plc, through its upstream subsidiary, Aradel Energy (formerly Niger Delta Petroleum Resources "NDPR"), has invested heavily

in infrastructure to harness the full potential of the Ogbele asset. The Ogbele Gas Processing Plant was built by Aradel Energy to enable the Company develop and monetise its gas resources in the Ogbele Field, as well as contribute to gas supply for domestic purposes. The Group is committed to minimising its carbon footprint and has successfully eliminated routine gas flaring at its Ogbele Facility since 2012, when its 100mmscf/d Gas Processing Plant was commissioned.

Through its 11,000bbls/d Refinery, the Company has increased domestic refining capacity to meet local demand for refined products by supplying Automotive Gas Oil (AGO), Marine Diesel Oil (MDO), Heavy Fuel Oil (HFO), Dual Purpose Kerosene (DPK), Naphtha and, in the near future, Liquefied Petroleum Gas (LPG) and Premium Motor Spirit (PMS). The Group has a robust Community Relations policy which recognises that its host communities are vested partners in its core businesses. To date, the Company has logged over 18 years of uninterrupted production and has maintained an excellent Health, Safety, and Environment (HSE) Record.