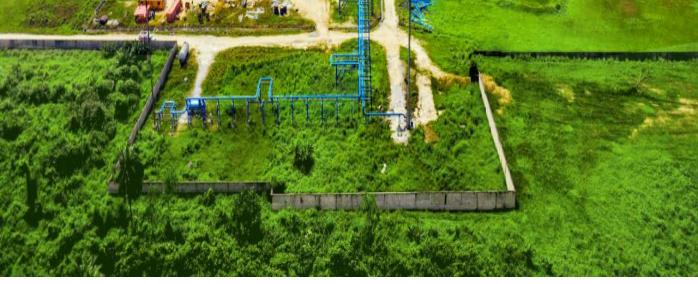

Aradel Holdings Plc, through its upstream subsidiary, Aradel Energy (formerly Niger Delta Petroleum Resources "NDPR"), has invested heavily

in infrastructure to harness the full potential of the Ogbele asset. The Ogbele Gas Processing Plant was built by Aradel Energy to enable the Company develop and monetise its gas resources in the Ogbele Field, as well as contribute to gas supply for domestic purposes. The Group is committed to minimising its carbon footprint and has successfully eliminated routine gas flaring at its Ogbele Facility since 2012, when its 100mmscf/d Gas Processing Plant was commissioned.

Through its 11,000bbls/d Refinery, the Company has increased domestic refining capacity to meet local demand for refined products by supplying Automotive Gas Oil (AGO), Marine Diesel Oil (MDO), Heavy Fuel Oil (HFO), Dual Purpose Kerosene (DPK), Naphtha and, in the near future, Liquefied Petroleum Gas (LPG) and Premium Motor Spirit (PMS). The Group has a robust Community Relations policy which recognises that its host communities are vested partners in its core businesses. To date, the Company has logged over 18 years of uninterrupted production and has maintained an excellent Health, Safety, and Environment (HSE) Record.

#### Overview

Located in Rivers State, Ogbele is Aradel Holdings' flagship upstream asset. The Company acquired the Ogbele Marginal Field, situated within the old OML 54 in 2000 from the NNPC/Chevron JV. It was the first ever Marginal Oil Field Farm-Out Agreement to be negotiated in Nigeria, between a multinational/ NNPC JV and a Nigerian Independent Company. The Ogbele Field is the only non-JV gas supplier to the Bonny Nigerian Liquefied Natural Gas (NLNG).

In addition to the Discovery Well, 14 producing oil and gas wells have been drilled within the Ogbele Field, with more planned for the immediate future.

Production

Oil production commenced in November 2005 and since then, the Field has developed into a fully integrated oil and gas producing asset, comprising a crude oil processing facility with a 20,000bbls/d capacity flow station, a 100mmscf/d capacity gas processing plant and a modular refinery, whose increased expansion to 11,000bbls/d from 6,000bbls/d has been certified.