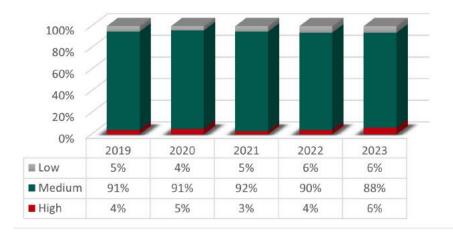

The Chart below provides a 5-year trend in our risk management and mitigation performance.

#### Figure 5: Aradel Historical Residual Risk

\* The Company had a Lost Time Injury (LTI) in Q3, 2023 thereby resetting the organisation's 18 million LTI-free manhours record.

\*Regulatory requirements risk components equally remained challenging during the year while other risk components of the corporate risks remained stable.