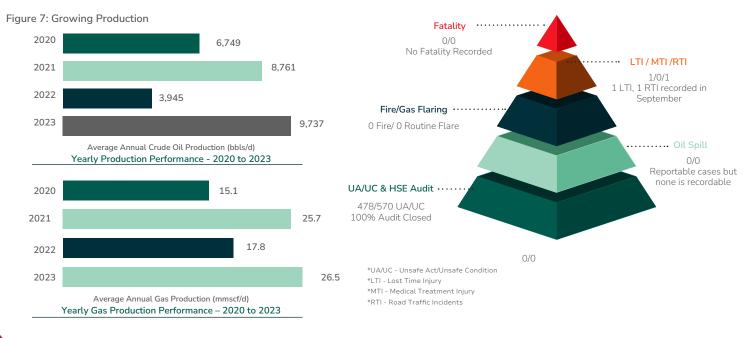

#### 1. Overall Business Performance

In 2023, the overall business performance was exceptional. Production rates hit an all-time high, with peak oil and gas production recorded at 15,500 barrels of oil per day and 61 million standard cubic feet per day, respectively. The production performance surpassed the previous year's levels by 147% for oil, 49% for gas, and 76% for refined products. The year also saw sustainable crude oil and gas production levels, with an average rate of 9,700 barrels per day and over 26 million standard cubic feet per day at the end of the year.

The business also accomplished significant milestones in reserve addition (2P - PRMS), with a 164% reserve replacement ratio in Barrels of Oil Equivalent (BOE) terms. Additionally, unit operating costs were less at \$21 per barrel relative to \$22 per barrel in 2022.

#### 1.1. HSE Performance

The Company has maintained a solid Health, Safety, and Environment (HSE) performance in accordance with its Goal-Zero Policy and mandate across all its facilities and project sites, including our well intervention and drilling worksites in the first, second, and third guarters. However, the HSE statistics were reset due to Lost Time Injury (LTI) and RTI (Road Traffic Incidents) that occurred during the period. Before these reset which were caused by third-party personnel working on Aradel's project, the organisation had achieved 18 million incident-free manhours. Undeterred by a this occurrence, we have strengthened our resolve to implement the Goal-Zero Policy across board. We instituted Greenhouse Gas (GHG) Emissions accounting during the year and completed the Environmental Compliance Monitoring exercises. This demonstrates our corporate commitment to maintaining safe and environmentally friendly operations while reducing our carbon footprint. We have successfully maintained our ISO-14001 2015 certification status by completing all the surveillance audits.

#### Figure 8: 2023 HSE Performance