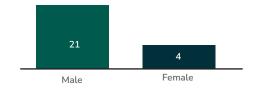

supported.

#### 2.7. Compliance and Regulatory Affairs

Our HR professionals and Compliance Team closely monitor changes in labour laws, industry regulations, and other Corporate Compliance requirements to ensure the Company's adherence to all relevant standards.

These initiatives contribute to building a strong, skilled, and motivated workforce that is essential for the success of our operations in the oil and gas space.

#### 2.8. Aradel Human Resources Indices

#### Figure 12: Staff Strength as at 31 December 2023



Total staff strength at the end of December 2023 was 241, compared to 216 as at December 2022





Total of 241 staff showing age distribution from 25 years and below to 56 years and above as follows:

#### Figure 14: New Hires (Graduate Trainees) as of 31 December 2023



In the year under review, of over 3,000 shortlisted applicants, 25 were successfully recruited after a rigorous selection process.

Other experienced personnel to handle critical roles were also recruited as shown below:



As part of the effort to attain gender balance in the recruitment process, 33% of the staff recruited were female amounting to 4 staff and 67% staff were male amounting to 8 staff.

Figure 15: Attrition Rate as at 31 December 2023



In 2023, the Company recorded an attrition rate of 7.4% (2022: 5.56%). This largely reflected external factors such as the "Japa" syndrome while some staff gained admission to master's programmes outside the country.

#### 3. Corporate Social Responsibility

#### 3.1. Our Host Communities

 Aradel Holdings considers its Host Communities a