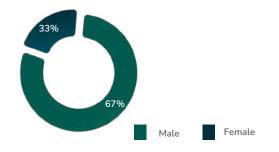

Acknowledging the traditionally maledominated nature of the engineering sector, we committed to an affirmative action plan ensuring that at least 25% of our incoming, highly-qualified trainees were women. We are proud to report that we successfully met this target, marking a significant step towards gender diversity and inclusion within our workforce.