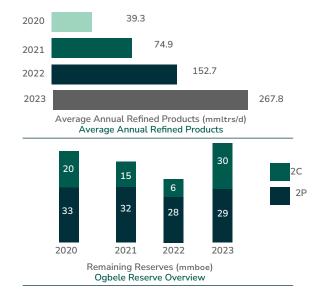

#### Figure 3: Ogbele Refinery Production

| Product (mmltrs)            | 2023   | 2022   | Change (%) |
|-----------------------------|--------|--------|------------|
| Automotive Gas Oil (AGO)    | 52.02  | 33.51  | 55         |
| Heavy Fuel Oil (HFO)        | 25.24  | 26.36  | -4         |
| Naphtha                     | 103.38 | 49.82  | 108        |
| Dual Purpose Kerosene (DPK) | 74.29  | 37.00  | 101        |
| Marine Diesel Oil (MDO)     | 12.80  | 6.64   | 93         |
| Total                       | 267.73 | 153.33 | 75         |

Despite socio-political and fiscal challenges in the first quarter, refinery production performance grew by 76% in 2023 (268 million litres) compared to 2022 (153 million litres), resulting in a significant sales increase of 126% in 2023.

#### Operations

- Refined product volumes increased by 75% to 267.7 million litres in 2023 compared to 153.3 million litres in 2022. Refined product sales also saw a significant increase of 126% in 2023 compared to the 2022 sales numbers. This growth was due to improved performance and evacuation strategies, as well as actively pursuing alternative value realisation and monetisation strategies.
- Capacity utilisation also improved to approximately 42% from 24% in 2022.
- The increased availability resulting in increased sales volumes was achieved by ensuring market for more refined products, including Naphtha and Heavy Fuel Oil (HFO).
- A full Turn-Around Maintenance (TAM) activity is planned for 2024 as part of measures to ensure the integrity and sustainability of the process trains and systems.
- Additionally, the PMS train is planned for commissioning in 2024.

#### Aradel Holdings 2P Reserves 1 January 2024

|         | Equity % | mmbbl | bscf  | mmboe |
|---------|----------|-------|-------|-------|
| Ogbele  | 100.0    | 15.1  | 79.5  | 28.8  |
| *OML 34 | 18.8     | 33.5  | 331.3 | 90.6  |
| Total   |          | 48.6  | 410.8 | 119.4 |

#### Aradel Holdings 2C Contingent Resource 1 January 2024

|         | Equity % | mmbbl | bscf  | mmboe |
|---------|----------|-------|-------|-------|
| Ogbele  | 100.0    | 8.5   | 121.7 | 29.5  |
| Omerelu | 100.0    | 6.7   | 55.0  | 16.2  |
| *OML 34 | 18.8     | 24.8  | 120.4 | 45.5  |
| Total   |          | 40.0  | 297.1 | 91.2  |