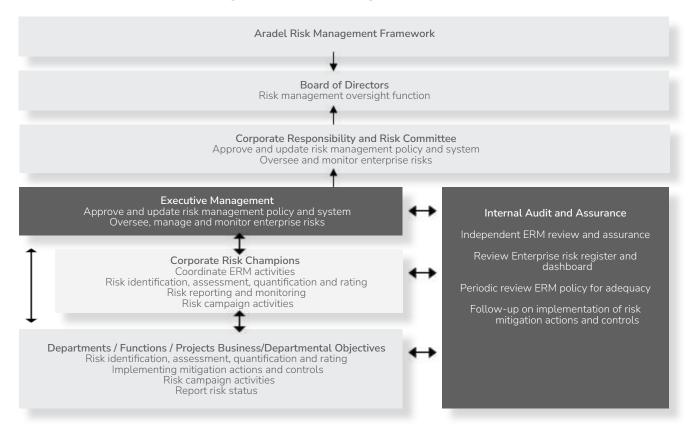

# HOW WE MANAGE RISK

Effective risk management was essential to the achievement of our 2023 strategic objectives. The Aradel Enterprise Risk Management (ERM) system offers a systematic and disciplined approach to providing clear responsibility and accountability structures for risk management. We continued proactive identification, assessment, and response to risk in a concerted and collaborative manner across all functions of the business through our internal control systems, policies and procedures, continuous monitoring, and timely reporting.

#### **Our Risk Framework**

Aradel's risk culture adopted the ISO 31000 – Risk Management's top-down/bottom-up approach and the Committee of Sponsoring Organisations of the Treadway Commission (COSO) Enterprise Risk Management (ERM) guidelines.

#### Figure 3: Aradel Risk Management Framework

#### Our Risk Management Approach

Our approach to Enterprise Risk Management (ERM) is informed by the components and principles outlined by the Committee of Sponsoring Organisations of the Treadway Commission (COSO) while the Risk Management System Framework is based on ISO 31000 top-down and bottom-up approach.

Aradel's Board of Directors (The Board) has an oversight function on risk management. The Board has no limitation to its reach as it relates to its review of the risk management process. The Board delegates its oversight function to the Corporate Responsibility and Risk Management Committee (CRRMC) which oversees the risk management process, ensures strict adherence to the implementation of the ERM Framework, and makes seasoned recommendations to the Board. The CRRMC meets at least once every quarter to assess and evaluate the Company's corporate risks, risk indicators, mitigating actions and residual risks. Where necessary, the Committee reviews the contingency plans in place for unavoidable risks.

Our Executive Management holds the overall responsibility for managing day-to-day risks of the Company both in Aradel Holdings Plc and across all its subsidiaries. The Chief Executive Officer/Managing Director steers a

yearly risk workshop to assess the risk outlook for the year and immediate future. The workshop houses all tactical and strategic management teams, who are responsible for managing risk within their processes. To further strengthen our risk culture, all risk owners continuously perform assessment of risks within their purview and other interrelated risks and report on quarterly basis. This process is independently reviewed by the Internal Audit function, which provides assurance that identified risks and mitigating controls are adequate and operating effectively.