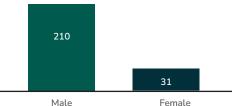

d many more policies which have been put in place over the years, continually undergo reviews to keep them up to date with evolving best practices and changes in laws and/or regulations.

We foster an environment of open communication, ensuring that employees are heard and supported.

#### 2.7. Compliance and Regulatory Affairs

Our HR professionals and Compliance Team closely monitor changes in labour laws, industry regulations, and other Corporate Compliance requirements to ensure the Company's adherence to all relevant standards.

These initiatives contribute to building a strong, skilled, and motivated workforce that is essential for the success of our operations in the oil and gas space.

#### 2.8. Aradel Human Resources Indices

#### Figure 12: Staff Strength as at 31 December 2023



Total staff strength at the end of December 2023 was 241, compared to 216 as at December 2022





Total of 241 staff showing age distribution from 25 years and below to 56 years and above as follows:

#### Figure 14: New Hires (Graduate Trainees) as of 31 December 2023



In the year under review, of over 3,000 shortlisted applicants, 25 were successfully recruited after a rigorous selection process.

Other experienced personnel to handle critical roles were also recruited as shown below:



As part of the effort to attain gender balance in the recruitment process, 33% of the staff recruited were female amounting to 4 staff and 67% staff were male amounting to 8 staff.

Figure 15: Attrition Rate as at 31 December 2023



In 2023, the Company recorded an attrition rate of 7.4% (2022: 5.5