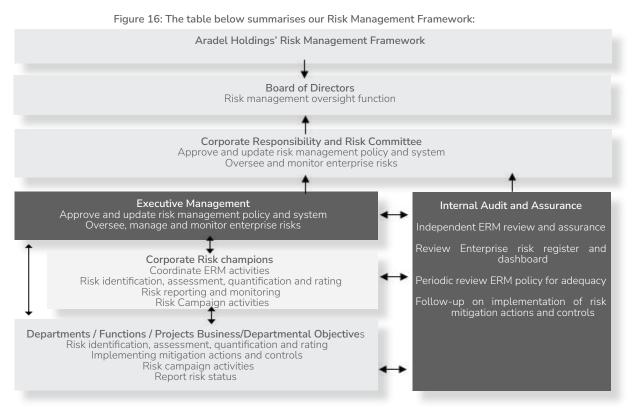

# HOW WE MANAGE RISK

Effective risk management was essential to the achievement of our 2023 strategic objectives. The Aradel Enterprise Risk Management (ERM) system offers a systematic and disciplined approach to providing clear responsibility and accountability structures for risk management. We continued proactive identification, assessment, and response to risk in a concerted and collaborative manner across all functions of the business through our internal control systems, policies and procedures, continuous monitoring, and timely reporting.

#### **Our Risk Framework**

Aradel's risk culture adopted the ISO 31000 – Risk Management's top-down/bottom-up approach and the Committee of Sponsoring Organisations of the Treadway Commission (COSO) Enterprise Risk Management (ERM) guidelines.

#### Figure 3: Aradel Risk Management Framework

#### Our Risk Management Approach

Our approach to Enterprise Risk Management (ERM) is informed by the components and principles outlined by the Committee of Sponsoring Organisations of the Treadway Commission (COSO) while the Risk Management System Framework is based on ISO 31000 top-down and bottom-up approach.

Aradel's Board of Directors (The Board) has an oversight function on risk management. The Board has no limitation to its reach as it relates to its review of the risk management process. The Board delegates its oversight function to the Corporate Responsibility and Risk Management Committee (CRRMC) which oversees the risk management process, ensures strict adherence to the implementation of the ERM Framework, and makes seasoned recommendations to the Board. The CRRMC meets at least once every quarter to assess and evaluate the Company's corporate risks, risk indicators, mitigating actions and residual risks. Where necessary, the Committee reviews the contingency plans in place for unavoidable risks.