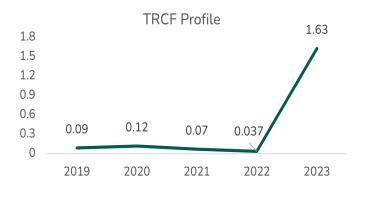

# HEALTH, SAFETY AND ENVIRONMENT HIGHLIGHTS

Jess day have been in the second

| 2023    | 2022                                                     |
|---------|----------------------------------------------------------|
| 1.6     | 0.06                                                     |
| 1       | 0                                                        |
| 0       | 0                                                        |
| 6       | 6                                                        |
| 33      | <b>1</b> 7                                               |
| 0       | 1                                                        |
| 4       | 3                                                        |
| 464/558 | 1,143                                                    |
| 721,274 | 16.1 million                                             |
| 0       | 0                                                        |
|         | 1.6<br>1<br>0<br>6<br>33<br>0<br>4<br>464/558<br>721,274 |

LTI: RWDC: TRCF: Lost Time Injury Restricted Work Day Case Total Recordable Case Frequency MTC: FAC:

Medical Treatment Case First Aid Case