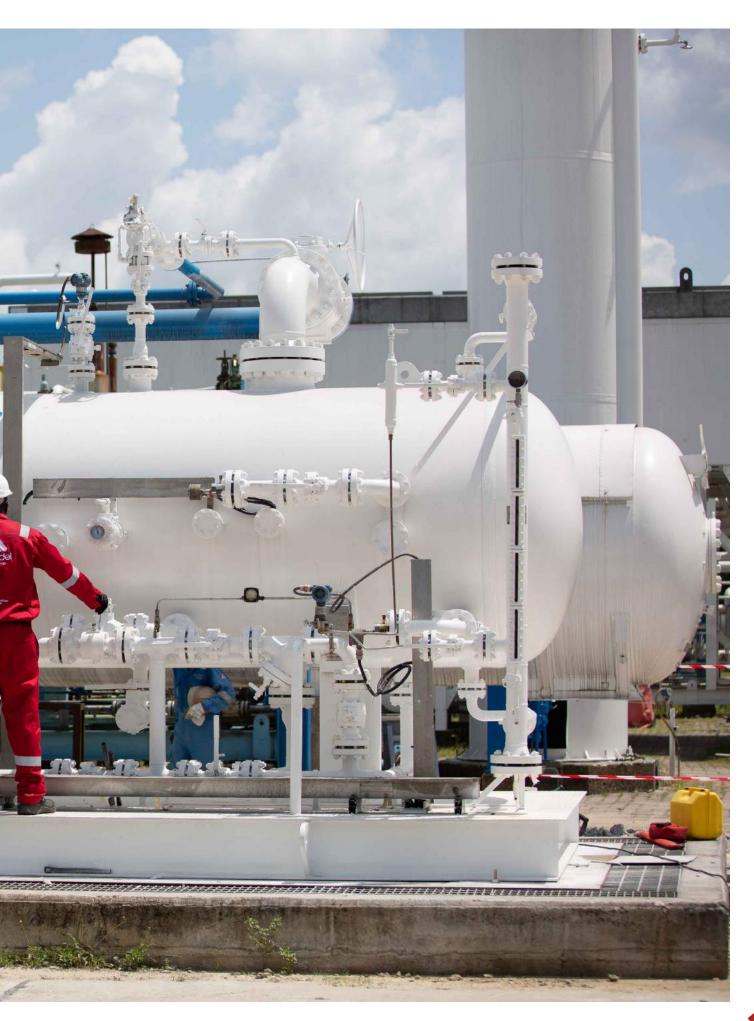

Aradel Holdings Plc, through its upstream subsidiary, Aradel Energy (formerly Niger Delta Petroleum Resources "NDPR"), has invested heavily

in infrastructure to harness the full potential of the Ogbele asset. The Ogbele Gas Processing Plant was built by Aradel Energy to enable the Company develop and monetise its gas resources in the Ogbele Field, as well as contribute to gas supply for domestic purposes. The Group is committed to minimising its carbon footprint and has successfully eliminated routine gas flaring at its Ogbele Facility since 2012, when its 100mmscf/d Gas Processing Plant was commissioned.

Through its 11,000bbls/d Refinery, the Company has increased domestic refining capacity to meet local demand for refined products by supplying Automotive Gas Oil (AGO), Marine Diesel Oil (MDO), Heavy Fuel Oil (HFO), Dual Purpose Kerosene (DPK), Naphtha and, in the near future, Liquefied Petroleum Gas (LPG) and Premium Motor Spirit (PMS). The Group has a robust Community Relations policy which recognises that its host communities are vested partners in its core businesses. To date, the Company has logged over 18 years of uninterrupted production and has maintained an excellent Health, Safety, and Environment (HSE) Record.