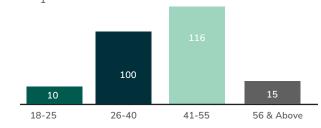

ep them up to date with evolving best practices and changes in laws and/or regulations.

We foster an environment of open communication, ensuring that employees are heard and supported.

#### 2.7. Compliance and Regulatory Affairs

Our HR professionals and Compliance Team closely monitor changes in labour laws, industry regulations, and other Corporate Compliance requirements to ensure the Company's adherence to all relevant standards.

These initiatives contribute to building a strong, skilled, and motivated workforce that is essential for the success of our operations in the oil and gas space.

#### 2.8. Aradel Human Resources Indices

#### Figure 12: Staff Strength as at 31 December 2023



Total staff strength at the end of December 2023 was 241, compared to 216 as at December 2022





Total of 241 staff showing age distribution from 25 years and below to 56 years and above as follows:

#### Figure 14: New Hires (Graduate Trainees) as of 31 December 2023



In the year under review, of over 3,000 shortlisted applicants, 25 were successfully recruited after a rigorous selection process.

Other experienced personnel to handle critical roles were also recruited as shown below:



As part of the effort to attain gender balance in the recruitment process, 33% of the staff recruited were female amounting to 4 staff and 67% staff were male amounting to 8 staff.

Figure 15: Attrition Rate as at 31 December 2023



In 2023, the Company recorded an attrition rate of 7.4% (2022: 5.56%). This largely reflected external factors such as the "Japa" syndrome while some staff gained ad