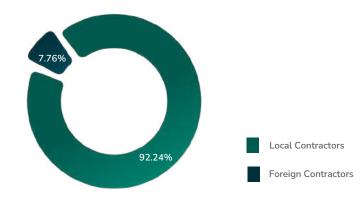

ity standards. This is also in line with applicable local content laws and the aspirations of the Nigerian Content Development and Monitoring Board.

#### 1.3. 2023 Contracting and Supply Activities

In 2023, the Company continued in its drive to encourage local companies by ensuring that 99.24% of all its contracting and supply activities for the year were carried out locally. Foreign vendors constituted only 0.76% supply support on ongoing capital projects, representing work for which there are no in-country capacities and/or local representatives of original equipment manufacturers. However, all operations and maintenance activities are carried out locally, which is achieved by adequate training and knowledge transfer.

#### Figure 11: Local and Foreign Contractor/Supplier Percentages



#### 1.4. Finance Management

Aradel Holdings ensures optimal and responsible operation of its assets, as this drives profitability. Investments are carefully analysed, and funds are deployed in a manner that assures or protects shareholder value. These and other measures have protected the Company in tough times and have contributed to its resilience over time.

Our financial highlights and the Chief Financial Officer's Report confirm the resilience of the Company's financial position and its ability to remain profitable in years to come.

#### 2. Social Impact

The Company, through the Human Resources (HR) Department, engages in numerous activities as part of its ongoing commitment to transformation, transparency, and communication. Below is a summary of the activities that took place